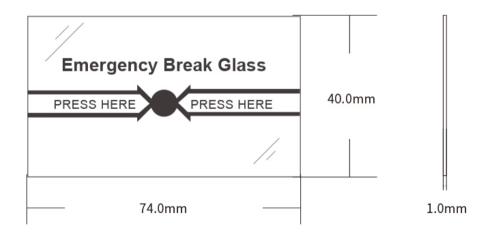

## **S4A INDUSTRIAL CO.,LIMITED**



# Emergency Break Glass Parts



#### How do you reset the emergency brake glass?

When you push the key up that will release this phase plate that will come down cause for an inch. Take the key back out. And push the glass back up that has reset your coal point.

### **Specifications**

| S4A Model No.        | EB-20(Glass)                                       | Product weight | 10g         |
|----------------------|----------------------------------------------------|----------------|-------------|
| Scope of application | Suitable for emergency alarm glass breaking switch | Dimensions     | 74x40x1(mm) |

#### **Dimensions**







Bantian St. Longgang Dist. Shenzhen, PRC.. CN 518131